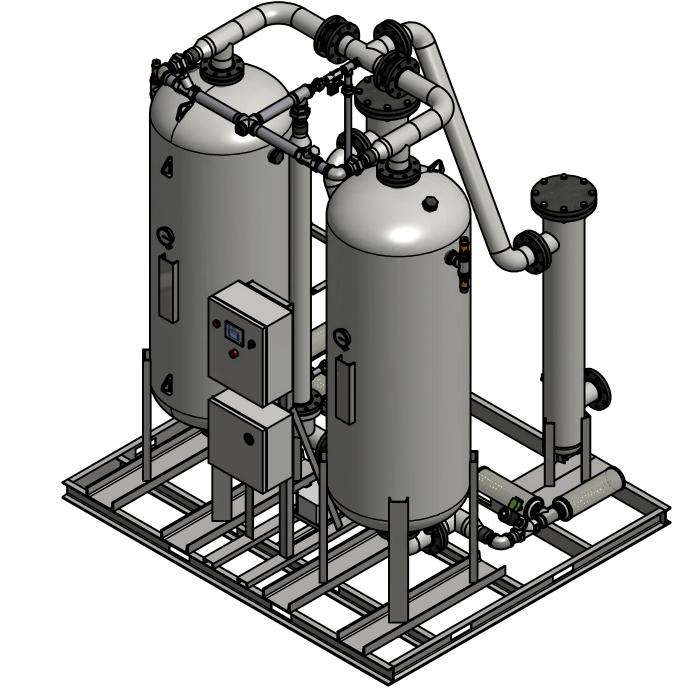

## HRE-2000-4 HEAT REACTIVATED DESICCANT AIR DRYER **GENERAL ARRANGEMENT**

FRACTIONS =± 1/4 "

**TOLERANCES UNLESS** 

OTHERWISE SPECIFIED:

ANGLES  $=\pm$  3° INCHES = $\pm$  1/2 "

FINISH = 250

REV.

THE SPECIFICATIONS AND DRAWINGS DISCLOSED HEREIN ARE THE SOLE PROPERTY OF ALTEC AIR, AND SHALL NOT BE COPIED OR USED AS THE BASIS FOR SALE OR MANUFACTURE WITHOUT EXPRESS WRITTEN PERMISSION.

|      | REVISION LOG    |           |          |
|------|-----------------|-----------|----------|
| ECO. | DESCRIPTION     | DATE      | APPROVED |
| 1156 | ADDED DIMENSION | 6/22/2021 | WS       |

DRAWN: MR DATE: 5/7/2015 CHECKED: DATE:

DRAWING NO. AT20-576 SHEET: 1 OF 2

\_\_ 74 \_AIR IN AIR OUT 83 1/4

SCALE: N/A

PRELIMINARY

## HRE-2000-4 HEAT REACTIVATED DESICCANT AIR DRYER **GENERAL ARRANGEMENT**

AT20-576

DRAWING NO.

REV.

FRACTIONS =± 1/4 "

TOLERANCES UNLESS

OTHERWISE SPECIFIED:

ANGLES  $=\pm$  3°

INCHES = $\pm$  1/2 " FINISH = 250

THE SPECIFICATIONS AND DRAWINGS DISCLOSED HEREIN ARE THE SOLE PROPERTY OF ALTEC AIR, AND SHALL NOT BE COPIED OR USED AS THE BASIS FOR SALE OR MANUFACTURE WITHOUT EXPRESS WRITTEN PERMISSION.

**REVISION LOG** 

ITEM

REV. ECO. DESCRIPTION DATE APPROVED 6/22/2021 1156 D ADDED DIMENSION WS

QTY

PARTS LIST

DESCRIPTION

| PRELIMINARY  1 2 CICKY VALVE, RISPERS  1 1 SCLEDOV PAULS, REPRESS  3 7 SONT CICLUM FEATURE, CONTROL  4 1 SOLEDOV PAULS, REPRESS  3 7 SONT CICLUM FEATURE, CONTROL  5 1 PRESSIRE CAUCE, CONTROL  6 1 PRESSIRE CAUCE, CONTROL  7 1 PRESSIRE CAUCE, TARK  8 1 SONY PAULS, PRISPERS  9 1 PRESSIRE CAUCE, TARK  10 1 CAUCHTER CAUCE, PAULS  11 1 CONTROL REPRESS  12 PRESSIRE CAUCE, TARK  13 2 SONT FEATURE  14 1 CONTROL REPRESSIRE—BITTER  15 1 SCREDOV VALVE, REPRESSIVE PAULS  16 1 PAUL CAUCHTER PRESSIVE PAULS  17 PAUL CAUCHTER PRESSIVE PAULS  18 1 PAUL CAUCHTER PAUL TERM  19 2,000 LISS DESICCANT  PRESSIRE CAUCE, TARK  10 1 CAUCHTER PAUL TERM  10 1 PAUL CAUCHTER PAUL TERM  10 2,000 LISS DESICCANT  PRESSIRE CAUCE, TARK  10 1 PAUL PAUL PAUL PAUL PAUL TERM  10 2 PAUL PAUL PAUL PAUL PAUL PAUL PAUL PAUL                                                                                                                                                                                                                                                                                                                                                                                                                                                                                                                                                                                                                                                                                                                                                                                                                                                                                                                                                                                                                                                                                                                                                            | DRAWN: MR | DATE: 5/7/2015 | N1/A       | 71120 370     |  | 4 | TIEM | QIY           | DESCRIPTION        |
|--------------------------------------------------------------------------------------------------------------------------------------------------------------------------------------------------------------------------------------------------------------------------------------------------------------------------------------------------------------------------------------------------------------------------------------------------------------------------------------------------------------------------------------------------------------------------------------------------------------------------------------------------------------------------------------------------------------------------------------------------------------------------------------------------------------------------------------------------------------------------------------------------------------------------------------------------------------------------------------------------------------------------------------------------------------------------------------------------------------------------------------------------------------------------------------------------------------------------------------------------------------------------------------------------------------------------------------------------------------------------------------------------------------------------------------------------------------------------------------------------------------------------------------------------------------------------------------------------------------------------------------------------------------------------------------------------------------------------------------------------------------------------------------------------------------------------------------------------------------------------------------------------------------------------------------------------------------------------------------------------------------------------------------------------------------------------------------------------------------------------------|-----------|----------------|------------|---------------|--|---|------|---------------|--------------------|
| 3 2 CHEX WAVE, OUTLET 4 1 PRESSURE REQUARD, CONTROL 5 1 PRESSURE GAUGE, CONTROL 6 1 PRESSURE GAUGE, CONTROL 7 1 GATE WAVE, PARKE 10 10 4 RELET WAVE, FARKE 11 1 1 COALESCER REFILTER 12 2 PRESSURE GAUGE, TANK 13 2 DISTERSIVE WAVE, FARKE 14 1 COALESCER REFILTER 15 1 ZEROL DOSS GRAIN 16 2 ANGEL ROOT WAVE, COMUNIT 16 2 ANGEL ROOT WAVE, COMUNIT 19 2,600 IBS DESICEAUT  19 2,600 IBS DESICEAUT  10 10 2 ANGEL ROOT WAVE, COMUNIT 19 2,600 IBS DESICEAUT  10 2 ANGEL ROOT WAVE, COMUNIT 19 2,600 IBS DESICEAUT  10 2 ANGEL ROOT WAVE, COMUNIT 19 2,600 IBS DESICEAUT  10 2 ANGEL ROOT WAVE, COMUNIT 19 2,600 IBS DESICEAUT  10 2 ANGEL ROOT WAVE, COMUNIT 19 2,600 IBS DESICEAUT  10 2 ANGEL ROOT WAVE, COMUNIT 19 2,600 IBS DESICEAUT  10 2 ANGEL ROOT WAVE, COMUNIT 19 2,600 IBS DESICEAUT  10 2 ANGEL ROOT WAVE, COMUNIT 19 2,600 IBS DESICEAUT  10 2 ANGEL ROOT WAVE, COMUNIT 19 2,600 IBS DESICEAUT  10 2 ANGEL ROOT WAVE, COMUNIT 19 2,600 IBS DESICEAUT  10 2 ANGEL ROOT WAVE, COMUNIT 19 2,600 IBS DESICEAUT  10 2 ANGEL ROOT WAVE, COMUNIT 10 3 ANGEL ROOT WAVE, COMUNIT 10 4 ARE WAVE, ANGEL ROOT WAVE, COMUNIT 10 4 ARE WAVE, ANGEL ROOT WAVE, COMUNIT 10 5 ANGEL ROOT WAVE, COMUNITAR 10 5 ANGEL R | CHECKED:  | DATE:          | SCALE: N/A | SHEET: 2 OF 2 |  |   | 1    | 2             | CHECK VALVE, PURGE |
| 3 2 CHEX WAVE, OUTLET 4 1 PRESSURE REQUARD, CONTROL 5 1 PRESSURE GAUGE, CONTROL 6 1 PRESSURE GAUGE, CONTROL 7 1 GATE WAVE, PARKE 10 10 4 RELET WAVE, FARKE 11 1 1 COALESCER REFILTER 12 2 PRESSURE GAUGE, TANK 13 2 DISTERSIVE WAVE, FARKE 14 1 COALESCER REFILTER 15 1 ZEROL DOSS GRAIN 16 2 ANGEL ROOT WAVE, COMUNIT 16 2 ANGEL ROOT WAVE, COMUNIT 19 2,600 IBS DESICEAUT  19 2,600 IBS DESICEAUT  10 10 2 ANGEL ROOT WAVE, COMUNIT 19 2,600 IBS DESICEAUT  10 2 ANGEL ROOT WAVE, COMUNIT 19 2,600 IBS DESICEAUT  10 2 ANGEL ROOT WAVE, COMUNIT 19 2,600 IBS DESICEAUT  10 2 ANGEL ROOT WAVE, COMUNIT 19 2,600 IBS DESICEAUT  10 2 ANGEL ROOT WAVE, COMUNIT 19 2,600 IBS DESICEAUT  10 2 ANGEL ROOT WAVE, COMUNIT 19 2,600 IBS DESICEAUT  10 2 ANGEL ROOT WAVE, COMUNIT 19 2,600 IBS DESICEAUT  10 2 ANGEL ROOT WAVE, COMUNIT 19 2,600 IBS DESICEAUT  10 2 ANGEL ROOT WAVE, COMUNIT 19 2,600 IBS DESICEAUT  10 2 ANGEL ROOT WAVE, COMUNIT 19 2,600 IBS DESICEAUT  10 2 ANGEL ROOT WAVE, COMUNIT 19 2,600 IBS DESICEAUT  10 2 ANGEL ROOT WAVE, COMUNIT 10 3 ANGEL ROOT WAVE, COMUNIT 10 4 ARE WAVE, ANGEL ROOT WAVE, COMUNIT 10 4 ARE WAVE, ANGEL ROOT WAVE, COMUNIT 10 5 ANGEL ROOT WAVE, COMUNITAR 10 5 ANGEL R |           |                |            |               |  |   | 2    | 1             |                    |
| 4 1 PARTICULAI FE FILER POLICY AND CONTROL 5 1 PRESSURE GAUGE, CONTROL 6 1 PRESSURE GAUGE, CONTROL 7 1 GATT VALVE, PLRISE 8 1 DEV FORM MONITOR CONTROLAD 9 PRESSURE GAUGE, CRISE 10 1 PRESSURE GAUGE, CRISE 10 1 PRESSURE GAUGE, CRISE 10 1 PRESSURE GAUGE, CRISE 11 1 PRESSURE GAUGE, CRISE 11 1 PRESSURE GAUGE, CRISE 12 2 PRESSURE GAUGE, CRISE 13 2 DUTTERITY VALVE, INLET 14 1 COALISSER REFLIER 15 1 ZERO LOSS DRAIN 16 2 AMERICA PRESSURE GAUGE 17 4 MUFFERE, PERMIST 18 1 PRESSURE GAUGE, TANK 19 2 ZERO LOSS DRAIN 17 4 MUFFERE, PERMIST 18 1 PRESSURE GAUGE, TANK 19 2 ZERO LOSS DRAIN 19 2 ZERO LOSS DRAIN 10 2 ZERO LOSS DRAIN |           |                |            |               |  |   |      | 2             | •                  |
| 5 1 PRESSURE REQUIATOR, CONTROL 6 1 PRESSURE AGENCY, CONTROL 7 1 GAIL VALVE, PURSE 8 1 DEV POINT PHOTOR CONTROLAD 9 1 PRESSURE AGENCY, TORKING 11 1 PRESSURE AGENCY, TORKING 12 2 PRESSURE GAUGE, TANK 13 2 RUTFERFY VM, FIN FI 14 1 COALISSER PRE-FILTER 15 1 ZERO LOSS DRAW, FIN FI 15 1 ZERO LOSS DRAW, FIN FI 16 2 AMOLE RODY VM VF, DEPAULST 17 19 2,600 LBS DESICONIT 18 2 AMOLE RODY VM VF, DEPAULST 19 2,600 LBS DESICONIT  19 2,600 LBS DESICONIT  19 2,600 LBS DESICONIT  10 1 PRESSURE REQUIATOR, CONTROL 10 1 PRESSURE AGENCY, CONTROL 11 1 PRESSURE AGENCY, CONTROL 12 2 PRESSURE GAUGE, TANK 13 2 PRESSURE AGENCY, TANK 14 1 COALISSER PRE-FILTER 15 1 ZERO LOSS DRAW, FIN FI 15 1 ZERO LOSS DRAW 16 1 PRESSURE AGENCY, CONTROL 16 1 PRESSURE AGENCY, CONTROL 17 2 PRESSURE AGENCY, CONTROL 18 1 PRESSURE AGENCY, CONTROL 19 2 PRESSURE AGENCY, CONTROL 10 1 PRESCURE AGENCY, CONTROL 10 1 PRE |           |                |            |               |  |   | 4    | 1             |                    |
| 6 1 PRESSURE GAUGE, CONTROL 7 10 GATT VALVE, PURISC 8 1 DEN YOUNT MOUTTOR (OPTIONAL) 9 1 PRESSURE GAUGE, INSEE 10 4 RELIEF VALVE, TARK 11 4 RELIEF VALVE, TARK 12 12 12 SESSURE VALVE, TARK 13 2 BUTTERFY VALVE, INITIAL 14 13 2 BUTTERFY VALVE, INITIAL 15 1 FREQ LOSS DRAIN 16 2 ANGLE BODY VALVE, EDIAUST 17 4 MIJERER, ENHAUST 18 1 PRATICULATE ATTREPTLITER 19 12,000 US [DESICCANT]                                                                                                                                                                                                                                                                                                                                                                                                                                                                                                                                                                                                                                                                                                                                                                                                                                                                                                                                                                                                                                                                                                                                                                                                                                                                                                                                                                                                                                                                                                                                                                                                                                                                                                                                      |           | ,              |            |               |  |   | 5    |               |                    |
| 7 1 GAIR VALVE, PURSE 8 1 DEW POINT MONITOR (OPTIONAL) 9 1 PRESSURE GAUGE, PURSE 10 4 RR TEFF VALVE, MUST 11 1 25 KW HEATER 12 2 2 PRESSURE GAUGE, TANK 13 2 BUTTERFLY VALVE, MUST 14 T 278 DLOSS FRAIN 15 2 PRESSURE CAUGE, TANK 16 1 2 PRESSURE CAUGE, TANK 17 T 2 PRESSURE CAUGE, TANK 18 1 PARTICULATE AFTER-FILTER 19 2,600 LBS DESICCAN I  19 10 2 ANGLE BODY VALVE, DUPLINST 19 10 2 ANGLE BODY VALVE, DUPLINST 19 2,600 LBS DESICCAN I  10 10 2 ANGLE BODY VALVE, DUPLINST 10 10 2 ANGLE BODY VALVE, DUPLINST 11 10 2 ANGLE BODY VALVE, DUPLINST 12 2 ANGLE BODY VALVE, DUPLINST 13 1 PARTICULATE AFTER-FILTER 19 2,600 LBS DESICCAN I  10 10 2 ANGLE BODY VALVE, DUPLINST 10 2 ANGLE BODY VALVE, DUPLINST 11 2 ANGLE BODY VALVE, DUPLINST 12 2 ANGLE BODY VALVE, DUPLINST 13 1 PARTICULATE AFTER-FILTER 19 2,600 LBS DESICCAN I  10 10 2 ANGLE BODY VALVE, DUPLINST 10 2 ANGLE BODY VALVE, DUPLINST 11 2 ANGLE BODY VALVE, DUPLINST 11 2 ANGLE BODY VALVE, DUPLINST 12 2 ANGLE BODY VALVE, DUPLINST 13 1 PARTICULATE AFTER-FILTER 14 DEVENUE ANGLE BODY VALVE, DUPLINST 15 1 ANGLE BODY VALVE, DUPLINST 16 2 ANGLE BODY VALVE, DUPLINST 17 1 ANGLE BODY VALVE, DUPLINST 18 1 PARTICULATE AFTER-FILTER 19 2,600 LBS DESICCAN I  10 10 ANGLE BODY VALVE, DUPLINST 11 10 ANGLE BODY VALVE, DUPLINST 12 2 ANGLE BODY VALVE, DUPLINST 13 1 ANGLE BODY VALVE, DUPLINST 14 ANGLE BODY VALVE, DUPLINST 15 1 ANGLE BODY VALVE, DUPLINST 16 1 ANGLE BODY VALVE, DUPLINST 17 1 ANGLE BODY VALVE, DUPLINST 18 1 ANGLE BODY VALVE, DUPLINST 19 2 ANGLE BODY VALVE, DUPLINST 10 ANGLE B |           |                |            |               |  |   | 6    |               |                    |
| 8 1 DEW POINT MOUTE (OPTIONAL) 9 1 7 PRESSUR CAUGE, PURGE 10 4 RELIEF VALVE, TANK 11 1 22 KM HARTER 11 22 PRESSUR CAUGE, TANK 13 13 2 BUTTERFY VAVE, MIST 14 1 COALESCER PIRE FILTER 15 1 2 ZERO LISS DEVAN 16 2 ANGLE BOOT VALVE, BUTAUT 17 4 MEPELE, BUTAUT 18 DATE CONTINUE BOTAUT 19 2.60 LISS DESICOANT  10 2.60 LISS DESICOANT                                                                                                                                                                                                                                                                                                                                                                                                                                                                                                                                                                                                                                                                                                                                                                                                                                                                                                                                                                                                                                                                                                                                                                                                                                                                                                                                                                                                                                                                                                                                                                                                                                                                                                                                                                                           |           |                |            |               |  |   | 7    | 1             |                    |
| 9 1 PRESSURE GAUGE, PURCE 10 4 RELIEF VALVE, TAME 11 1 25 KW HEATER 11 2 PRESSURE GAUGE, TANK 11 3 2 BUTTERRIY VALVE, INLET 14 1 COLASCER PRE-FILTER 15 1 ZERO JOSS DRAIN 16 2 ANGEL BODY VALVE, EMAUST 17 4 MUFFLER, EMAUST 18 1 PARTICUATE AFTER-FILTER 19 2,600 LBS DESICCANT                                                                                                                                                                                                                                                                                                                                                                                                                                                                                                                                                                                                                                                                                                                                                                                                                                                                                                                                                                                                                                                                                                                                                                                                                                                                                                                                                                                                                                                                                                                                                                                                                                                                                                                                                                                                                                               |           |                |            | 3             |  |   | 8    | <del></del> 1 |                    |
| 10 4 RELIEF VALVE, TANK 11 1 22 W PHEATER 12 2 PRESSURE GAUGE, TANK 13 2 BUTTERTY VALVE, INLET 14 1 COALESCER REF FILTER 15 1 ZEROLOSS ORAIN 16 2 ANGEL BODY VALVE, CHAUST 18 1 DATTICULATE AFTER FILTER 19 2,000 LBS DESICCANT 19 12,000 LBS DESICCANT 10 10 10 10 10 10 10 10 10 10 10 10 10 1                                                                                                                                                                                                                                                                                                                                                                                                                                                                                                                                                                                                                                                                                                                                                                                                                                                                                                                                                                                                                                                                                                                                                                                                                                                                                                                                                                                                                                                                                                                                                                                                                                                                                                                                                                                                                               |           |                |            |               |  |   |      | 1             |                    |
| 13                                                                                                                                                                                                                                                                                                                                                                                                                                                                                                                                                                                                                                                                                                                                                                                                                                                                                                                                                                                                                                                                                                                                                                                                                                                                                                                                                                                                                                                                                                                                                                                                                                                                                                                                                                                                                                                                                                                                                                                                                                                                                                                             |           |                |            |               |  |   |      | 4             |                    |
| 12 2 PRESSURE GAUGE, TANK 13 7 BUTTERHY VAN EY, INIET 14 1 COALESCER PRE-FILTER 15 1 ZERO LOSS DRAIN 16 2 ANGLE BODY VALVE, EXHAUST 17 4 MUFFLER, EMBAIST 18 1 PARTICULATE AFTER FILTER 19 2,600 IBS DESICCANT  10 10 10 10 10 10 10 10 10 10 10 10 10 1                                                                                                                                                                                                                                                                                                                                                                                                                                                                                                                                                                                                                                                                                                                                                                                                                                                                                                                                                                                                                                                                                                                                                                                                                                                                                                                                                                                                                                                                                                                                                                                                                                                                                                                                                                                                                                                                       |           |                |            |               |  |   |      | 1             |                    |
| 13 2 BUTTERRY VALVE, INLET 14 1 COALESCEN PREFILTER 15 1 ZFRO LOSS DRAIN 16 2 MAUSE BODY VALVE, ENHAUST 17 4 MUPFIER, ENHAUST 18 1 PARTICULATE AFTER-FILTER 19 2,600 IBS DESICCANT  10 1 PARTICULATE AFTER-FILTER  10 2,600 IBS DESICEANT                                                                                                                                                                                                                                                                                                                                                                                                                                                                                                                                                                                                                                                                                                                                                                                                                                                                                                                                                                                                                                                                                                                                                                                                                                                                                                                                                                                                                                                                                                                                                                                                                                                                                            |           |                |            |               |  |   |      |               |                    |
| 14 1 COLASCER RRE-FLITER 15 1 ZERO LOSS DRAIN 16 2 ANGIE RODY VALVE, PIRALIST 17 4 MIGHER PERHAST 18 1 PARTICULATE AFTER-FILTER 19 2,500 LBS DESICCANT                                                                                                                                                                                                                                                                                                                                                                                                                                                                                                                                                                                                                                                                                                                                                                                                                                                                                                                                                                                                                                                                                                                                                                                                                                                                                                                                                                                                                                                                                                                                                                                                                                                                                                                                                                                                                                                                                                                                                                         |           |                |            |               |  |   |      |               |                    |
| 15 1 7/FRO LOSS DRAIN 16 2 ANGRE PORTY VAVYE, EXHAUST 17 4 MUFFLER, EMAUST 18 1 PARTICULAR AFTER-HILTER 19 2,600 LBS DESICCANT  10 10 10 10 10 10 10 10 10 10 10 10 10 1                                                                                                                                                                                                                                                                                                                                                                                                                                                                                                                                                                                                                                                                                                                                                                                                                                                                                                                                                                                                                                                                                                                                                                                                                                                                                                                                                                                                                                                                                                                                                                                                                                                                                                                                                                                                                                                                                                                                                       |           |                |            |               |  |   |      | 1             |                    |
| 16 2 MAGLE BODY AUVE, EXHAUST 17 4 MUPHER, EXHAUST 18 1 PARTICULATE AFTER-FILTER 19 2,600 LBS DESICCANT                                                                                                                                                                                                                                                                                                                                                                                                                                                                                                                                                                                                                                                                                                                                                                                                                                                                                                                                                                                                                                                                                                                                                                                                                                                                                                                                                                                                                                                                                                                                                                                                                                                                                                                                                                                                                                                                                                                                                                                                                        |           |                |            |               |  |   |      | <u>+</u>      |                    |
| 17 4 MUFFLER, ERMAINT   19 2,500 LBS DESICCANT   19 2,500 LBS DESICCANT |           |                |            |               |  |   |      | 2             |                    |
| 18 1 PARTICULATE AFTER-FILTER 19 2,600 LBS   DESICCANT                                                                                                                                                                                                                                                                                                                                                                                                                                                                                                                                                                                                                                                                                                                                                                                                                                                                                                                                                                                                                                                                                                                                                                                                                                                                                                                                                                                                                                                                                                                                                                                                                                                                                                                                                                                                                                                                                                                                                                                                                                                                         |           |                |            |               |  |   |      | <u>Z</u>      |                    |
| 19 2,600 LBS DESICCANT  19 10 10 10 10 10 10 10 10 10 10 10 10 10                                                                                                                                                                                                                                                                                                                                                                                                                                                                                                                                                                                                                                                                                                                                                                                                                                                                                                                                                                                                                                                                                                                                                                                                                                                                                                                                                                                                                                                                                                                                                                                                                                                                                                                                                                                                                                                                                                                                                                                                                                                              |           |                |            |               |  |   | -    | 1             | <del> </del>       |
|                                                                                                                                                                                                                                                                                                                                                                                                                                                                                                                                                                                                                                                                                                                                                                                                                                                                                                                                                                                                                                                                                                                                                                                                                                                                                                                                                                                                                                                                                                                                                                                                                                                                                                                                                                                                                                                                                                                                                                                                                                                                                                                                |           |                |            |               |  |   |      | 2 600 LBC     |                    |
| PRELIMINARY                                                                                                                                                                                                                                                                                                                                                                                                                                                                                                                                                                                                                                                                                                                                                                                                                                                                                                                                                                                                                                                                                                                                                                                                                                                                                                                                                                                                                                                                                                                                                                                                                                                                                                                                                                                                                                                                                                                                                                                                                                                                                                                    | 16        | 17             |            | 15            |  |   |      |               |                    |
| · · · · · · · · · · · · · · · · · · ·                                                                                                                                                                                                                                                                                                                                                                                                                                                                                                                                                                                                                                                                                                                                                                                                                                                                                                                                                                                                                                                                                                                                                                                                                                                                                                                                                                                                                                                                                                                                                                                                                                                                                                                                                                                                                                                                                                                                                                                                                                                                                          |           |                |            |               |  |   |      | PRE           | ELIMINARY          |