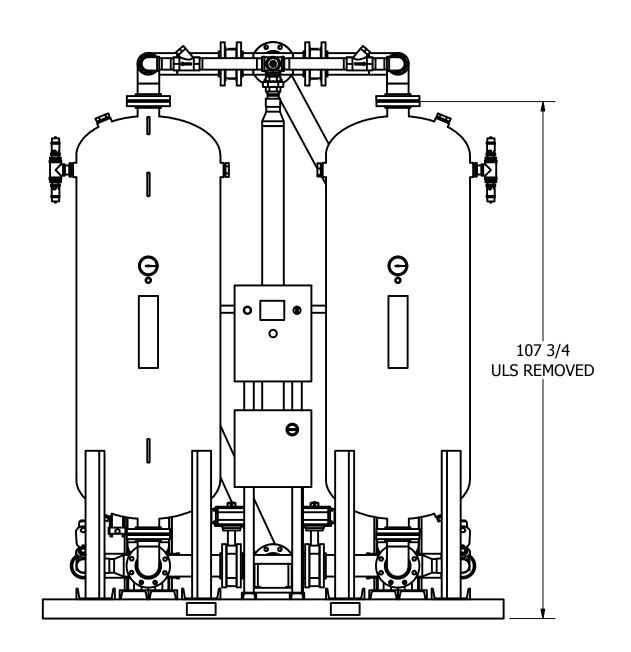

## HRE-2000-4 HEAT REACTIVATED DESICCANT AIR DRYER **GENERAL ARRANGEMENT**

FRACTIONS =± 1/4 "

**TOLERANCES UNLESS** 

OTHERWISE SPECIFIED:

ANGLES  $=\pm$  3° INCHES = $\pm$  1/2 "

FINISH = 250

REV.

THE SPECIFICATIONS AND DRAWINGS DISCLOSED HEREIN ARE THE SOLE PROPERTY OF ALTEC AIR, AND SHALL NOT BE COPIED OR USED AS THE BASIS FOR SALE OR MANUFACTURE WITHOUT EXPRESS WRITTEN PERMISSION.

|      | REVISION LOG    |           |          |
|------|-----------------|-----------|----------|
| ECO. | DESCRIPTION     | DATE      | APPROVED |
| 1156 | ADDED DIMENSION | 6/22/2021 | WS       |

DRAWN: MR DATE: 5/7/2015 CHECKED: DATE:

DRAWING NO. AT20-576 SHEET: 1 OF 2

\_\_ 74 \_AIR IN AIR OUT 83 1/4

SCALE: N/A

PRELIMINARY

## HRE-2000-4 HEAT REACTIVATED DESICCANT AIR DRYER **GENERAL ARRANGEMENT**

AT20-576

DRAWING NO.

REV.

FRACTIONS =± 1/4 "

TOLERANCES UNLESS

OTHERWISE SPECIFIED:

ANGLES  $=\pm$  3°

INCHES = $\pm$  1/2 " FINISH = 250

THE SPECIFICATIONS AND DRAWINGS DISCLOSED HEREIN ARE THE SOLE PROPERTY OF ALTEC AIR, AND SHALL NOT BE COPIED OR USED AS THE BASIS FOR SALE OR MANUFACTURE WITHOUT EXPRESS WRITTEN PERMISSION.

**REVISION LOG** 

ITEM

REV. ECO. DESCRIPTION DATE APPROVED 6/22/2021 1156 D ADDED DIMENSION WS

QTY

PARTS LIST

DESCRIPTION

| PRELIMINARY  1 2 CICKY VALVE, RISPERS  1 1 SCLEDOV PAULS, REPRESS  3 7 SONT CICLUM FEATURE, CONTROL  4 1 SOLEDOV PAULS, REPRESS  3 7 SONT CICLUM FEATURE, CONTROL  5 1 PRESSIRE CAUCE, CONTROL  6 1 PRESSIRE CAUCE, CONTROL  7 1 PRESSIRE CAUCE, TARK  8 1 SONY PAULS, PRISPERS  9 1 PRESSIRE CAUCE, TARK  10 1 CAUCHTER CAUCE, PAULS  11 1 CONTROL REPRESS  12 PRESSIRE CAUCE, TARK  13 2 SONT FEATURE  14 1 CONTROL REPRESSIRE—BITTER  15 1 SCREDOV VALVE, REPRESSIVE PAULS  16 1 PAUL CAUCHTER PRESSIVE PAULS  17 PAUL CAUCHTER PRESSIVE PAULS  18 1 PAUL CAUCHTER PAUL TERM  19 2,000 LISS DESICCANT  PRESSIRE CAUCE, TARK  10 1 CAUCHTER PAUL TERM  10 1 PAUL CAUCHTER PAUL TERM  10 2,000 LISS DESICCANT  PRESSIRE CAUCE, TARK  10 1 PAUL PAUL PAUL PAUL PAUL TERM  10 2 PAUL PAUL PAUL PAUL PAUL PAUL PAUL PAUL                                                                                                                                                                                                                                                                                                                                                                                                                                                                                                                                                                                                                                                                                                                                                                                                                                                                                                                                                                                                                                                                                                                                                            | DRAWN: MR | DATE: 5/7/2015 | N1/A       | 71120 370     |  | 4 | TIEM | QIY           | DESCRIPTION        |
|--------------------------------------------------------------------------------------------------------------------------------------------------------------------------------------------------------------------------------------------------------------------------------------------------------------------------------------------------------------------------------------------------------------------------------------------------------------------------------------------------------------------------------------------------------------------------------------------------------------------------------------------------------------------------------------------------------------------------------------------------------------------------------------------------------------------------------------------------------------------------------------------------------------------------------------------------------------------------------------------------------------------------------------------------------------------------------------------------------------------------------------------------------------------------------------------------------------------------------------------------------------------------------------------------------------------------------------------------------------------------------------------------------------------------------------------------------------------------------------------------------------------------------------------------------------------------------------------------------------------------------------------------------------------------------------------------------------------------------------------------------------------------------------------------------------------------------------------------------------------------------------------------------------------------------------------------------------------------------------------------------------------------------------------------------------------------------------------------------------------------------|-----------|----------------|------------|---------------|--|---|------|---------------|--------------------|
| 3 2 CHEX WAVE, OUTLET 4 1 PRESSURE REQUARD, CONTROL 5 1 PRESSURE GAUGE, CONTROL 6 1 PRESSURE GAUGE, CONTROL 7 1 GATE WAVE, PARKE 10 10 4 RELET WAVE, FARKE 11 1 1 COALESCER REFILTER 12 2 PRESSURE GAUGE, TANK 13 2 DISTERSIVE WAVE, FARKE 14 1 COALESCER REFILTER 15 1 ZEROL DOSS GRAIN 16 2 ANGEL ROOT WAVE, COMUNIT 16 2 ANGEL ROOT WAVE, COMUNIT 19 2,600 IBS DESICEAUT  19 2,600 IBS DESICEAUT  10 10 2 ANGEL ROOT WAVE, COMUNIT 19 2,600 IBS DESICEAUT  10 2 ANGEL ROOT WAVE, COMUNIT 19 2,600 IBS DESICEAUT  10 2 ANGEL ROOT WAVE, COMUNIT 19 2,600 IBS DESICEAUT  10 2 ANGEL ROOT WAVE, COMUNIT 19 2,600 IBS DESICEAUT  10 2 ANGEL ROOT WAVE, COMUNIT 19 2,600 IBS DESICEAUT  10 2 ANGEL ROOT WAVE, COMUNIT 19 2,600 IBS DESICEAUT  10 2 ANGEL ROOT WAVE, COMUNIT 19 2,600 IBS DESICEAUT  10 2 ANGEL ROOT WAVE, COMUNIT 19 2,600 IBS DESICEAUT  10 2 ANGEL ROOT WAVE, COMUNIT 19 2,600 IBS DESICEAUT  10 2 ANGEL ROOT WAVE, COMUNIT 19 2,600 IBS DESICEAUT  10 2 ANGEL ROOT WAVE, COMUNIT 19 2,600 IBS DESICEAUT  10 2 ANGEL ROOT WAVE, COMUNIT 10 3 ANGEL ROOT WAVE, COMUNIT 10 4 ARE WAVE, ANGEL ROOT WAVE, COMUNIT 10 4 ARE WAVE, ANGEL ROOT WAVE, COMUNIT 10 5 ANGEL ROOT WAVE, COMUNITAR 10 5 ANGEL R | CHECKED:  | DATE:          | SCALE: N/A | SHEET: 2 OF 2 |  |   | 1    | 2             | CHECK VALVE, PURGE |
| 3 2 CHEX WAVE, OUTLET 4 1 PRESSURE REQUARD, CONTROL 5 1 PRESSURE GAUGE, CONTROL 6 1 PRESSURE GAUGE, CONTROL 7 1 GATE WAVE, PARKE 10 10 4 RELET WAVE, FARKE 11 1 1 COALESCER REFILTER 12 2 PRESSURE GAUGE, TANK 13 2 DISTERSIVE WAVE, FARKE 14 1 COALESCER REFILTER 15 1 ZEROL DOSS GRAIN 16 2 ANGEL ROOT WAVE, COMUNIT 16 2 ANGEL ROOT WAVE, COMUNIT 19 2,600 IBS DESICEAUT  19 2,600 IBS DESICEAUT  10 10 2 ANGEL ROOT WAVE, COMUNIT 19 2,600 IBS DESICEAUT  10 2 ANGEL ROOT WAVE, COMUNIT 19 2,600 IBS DESICEAUT  10 2 ANGEL ROOT WAVE, COMUNIT 19 2,600 IBS DESICEAUT  10 2 ANGEL ROOT WAVE, COMUNIT 19 2,600 IBS DESICEAUT  10 2 ANGEL ROOT WAVE, COMUNIT 19 2,600 IBS DESICEAUT  10 2 ANGEL ROOT WAVE, COMUNIT 19 2,600 IBS DESICEAUT  10 2 ANGEL ROOT WAVE, COMUNIT 19 2,600 IBS DESICEAUT  10 2 ANGEL ROOT WAVE, COMUNIT 19 2,600 IBS DESICEAUT  10 2 ANGEL ROOT WAVE, COMUNIT 19 2,600 IBS DESICEAUT  10 2 ANGEL ROOT WAVE, COMUNIT 19 2,600 IBS DESICEAUT  10 2 ANGEL ROOT WAVE, COMUNIT 19 2,600 IBS DESICEAUT  10 2 ANGEL ROOT WAVE, COMUNIT 10 3 ANGEL ROOT WAVE, COMUNIT 10 4 ARE WAVE, ANGEL ROOT WAVE, COMUNIT 10 4 ARE WAVE, ANGEL ROOT WAVE, COMUNIT 10 5 ANGEL ROOT WAVE, COMUNITAR 10 5 ANGEL R |           |                |            |               |  |   | 2    | 1             |                    |
| 4 1 PARTICULAI FE FILER POLICY AND CONTROL 5 1 PRESSURE GAUGE, CONTROL 6 1 PRESSURE GAUGE, CONTROL 7 1 GATT VALVE, PLRISE 8 1 DEV FORM MONITOR CONTROLAD 9 PRESSURE GAUGE, CRISE 10 1 PRESSURE GAUGE, CRISE 10 1 PRESSURE GAUGE, CRISE 10 1 PRESSURE GAUGE, CRISE 11 1 PRESSURE GAUGE, CRISE 11 1 PRESSURE GAUGE, CRISE 12 2 PRESSURE GAUGE, CRISE 13 2 DUTTERITY VALVE, INLET 14 1 COALISSER REFLIER 15 1 ZERO LOSS DRAIN 16 2 AMERICA PRESSURE GAUGE 17 4 MUFFERE, PERMIST 18 1 PRESSURE GAUGE, TANK 19 2 ZERO LOSS DRAIN 17 4 MUFFERE, PERMIST 18 1 PRESSURE GAUGE, TANK 19 2 ZERO LOSS DRAIN 19 2 ZERO LOSS DRAIN 10 2 ZERO LOSS DRAIN |           |                |            |               |  |   |      | 2             | •                  |
| 5 1 PRESSURE REQUIATOR, CONTROL 6 1 PRESSURE AGENCY, CONTROL 7 1 GAIL VALVE, PURSE 8 1 DEV POINT PHOTOR CONTROLAD 9 1 PRESSURE AGENCY, TORKING 11 1 PRESSURE AGENCY, TORKING 12 2 PRESSURE GAUGE, TANK 13 2 RUTFERFY VM, FIN FI 14 1 COALISSER PRE-FILTER 15 1 ZERO LOSS DRAW, FIN FI 15 1 ZERO LOSS DRAW, FIN FI 16 2 AMOLE RODY VM VF, DEPAULST 17 19 2,600 LBS DESICONIT 18 2 AMOLE RODY VM VF, DEPAULST 19 2,600 LBS DESICONIT  19 2,600 LBS DESICONIT  19 2,600 LBS DESICONIT  10 1 PRESSURE REQUIATOR, CONTROL 10 1 PRESSURE AGENCY, CONTROL 11 1 PRESSURE AGENCY, CONTROL 12 2 PRESSURE GAUGE, TANK 13 2 PRESSURE AGENCY, TANK 14 1 COALISSER PRE-FILTER 15 1 ZERO LOSS DRAW, FIN FI 15 1 ZERO LOSS DRAW 16 1 PRESSURE AGENCY, CONTROL 16 1 PRESSURE AGENCY, CONTROL 17 2 PRESSURE AGENCY, CONTROL 18 1 PRESSURE AGENCY, CONTROL 19 2 PRESSURE AGENCY, CONTROL 10 1 PRESCURE AGENCY, CONTROL 10 1 PRE |           |                |            |               |  |   | 4    | 1             |                    |
| 6 1 PRESSURE GAUGE, CONTROL 7 10 GATT VALVE, PURISC 8 1 DEN YOUNT MOUTTOR (OPTIONAL) 9 1 PRESSURE GAUGE, INSEE 10 4 RELIEF VALVE, TARK 11 4 RELIEF VALVE, TARK 12 12 12 SESSURE VALVE, TARK 13 2 BUTTERFY VALVE, INITIAL 14 13 2 BUTTERFY VALVE, INITIAL 15 1 FREQ LOSS DRAIN 16 2 ANGLE BODY VALVE, EDIAUST 17 4 MIJERER, ENHAUST 18 1 PRATICULATE ATTREPTLITER 19 12,000 US [DESICCANT]                                                                                                                                                                                                                                                                                                                                                                                                                                                                                                                                                                                                                                                                                                                                                                                                                                                                                                                                                                                                                                                                                                                                                                                                                                                                                                                                                                                                                                                                                                                                                                                                                                                                                                                                      |           | ,              |            |               |  |   | 5    |               |                    |
| 7 1 GAIR VALVE, PURSE 8 1 DEW POINT MONITOR (OPTIONAL) 9 1 PRESSURE GAUGE, PURSE 10 4 RR TEFF VALVE, MUST 11 1 25 KW HEATER 12 2 2 PRESSURE GAUGE, TANK 13 2 BUTTERFLY VALVE, MUST 14 T 278 DLOSS FRAIN 15 2 PRESSURE CAUGE, TANK 16 1 2 PRESSURE CAUGE, TANK 17 T 2 PRESSURE CAUGE, TANK 18 1 PARTICULATE AFTER-FILTER 19 2,600 LBS DESICCAN I  19 10 2 ANGLE BODY VALVE, DUPLINST 19 10 2 ANGLE BODY VALVE, DUPLINST 19 2,600 LBS DESICCAN I  10 10 2 ANGLE BODY VALVE, DUPLINST 10 10 2 ANGLE BODY VALVE, DUPLINST 11 10 2 ANGLE BODY VALVE, DUPLINST 12 2 ANGLE BODY VALVE, DUPLINST 13 1 PARTICULATE AFTER-FILTER 19 2,600 LBS DESICCAN I  10 10 2 ANGLE BODY VALVE, DUPLINST 10 2 ANGLE BODY VALVE, DUPLINST 11 2 ANGLE BODY VALVE, DUPLINST 12 2 ANGLE BODY VALVE, DUPLINST 13 1 PARTICULATE AFTER-FILTER 19 2,600 LBS DESICCAN I  10 10 2 ANGLE BODY VALVE, DUPLINST 10 2 ANGLE BODY VALVE, DUPLINST 11 2 ANGLE BODY VALVE, DUPLINST 11 2 ANGLE BODY VALVE, DUPLINST 12 2 ANGLE BODY VALVE, DUPLINST 13 1 PARTICULATE AFTER-FILTER 14 DEVENUE ANGLE BODY VALVE, DUPLINST 15 1 ANGLE BODY VALVE, DUPLINST 16 2 ANGLE BODY VALVE, DUPLINST 17 1 ANGLE BODY VALVE, DUPLINST 18 1 PARTICULATE AFTER-FILTER 19 2,600 LBS DESICCAN I  10 10 ANGLE BODY VALVE, DUPLINST 11 10 ANGLE BODY VALVE, DUPLINST 12 2 ANGLE BODY VALVE, DUPLINST 13 1 ANGLE BODY VALVE, DUPLINST 14 ANGLE BODY VALVE, DUPLINST 15 1 ANGLE BODY VALVE, DUPLINST 16 1 ANGLE BODY VALVE, DUPLINST 17 1 ANGLE BODY VALVE, DUPLINST 18 1 ANGLE BODY VALVE, DUPLINST 19 2 ANGLE BODY VALVE, DUPLINST 10 ANGLE B |           |                |            |               |  |   | 6    |               |                    |
| 8 1 DEW POINT MOUTE (OPTIONAL) 9 1 7 PRESSUR CAUGE, PURGE 10 4 RELIEF VALVE, TANK 11 1 22 KM HARTER 11 22 PRESSUR CAUGE, TANK 13 13 2 BUTTERFY VAVE, MIST 14 1 COALESCER PIRE FILTER 15 1 2 ZERO LISS DEVAN 16 2 ANGLE BOOT VALVE, BUTAUT 17 4 MEPELE, BUTAUT 18 DATE CONTINUE BOTAUT 19 2.60 LISS DESICOANT  10 2.60 LISS DESICOANT                                                                                                                                                                                                                                                                                                                                                                                                                                                                                                                                                                                                                                                                                                                                                                                                                                                                                                                                                                                                                                                                                                                                                                                                                                                                                                                                                                                                                                                                                                                                                                                                                                                                                                                                                                                           |           |                |            |               |  |   | 7    | 1             |                    |
| 9 1 PRESSURE GAUGE, PURCE 10 4 RELIEF VALVE, TAME 11 1 25 KW HEATER 11 2 PRESSURE GAUGE, TANK 11 3 2 BUTTERRIY VALVE, INLET 14 1 COLASCER PRE-FILTER 15 1 ZERO JOSS DRAIN 16 2 ANGEL BODY VALVE, EMAUST 17 4 MUFFLER, EMAUST 18 1 PARTICUATE AFTER-FILTER 19 2,600 LBS DESICCANT                                                                                                                                                                                                                                                                                                                                                                                                                                                                                                                                                                                                                                                                                                                                                                                                                                                                                                                                                                                                                                                                                                                                                                                                                                                                                                                                                                                                                                                                                                                                                                                                                                                                                                                                                                                                                                               |           |                |            | 3             |  |   | 8    | <del></del> 1 |                    |
| 10 4 RELIEF VALVE, TANK 11 1 22 W PHEATER 12 2 PRESSURE GAUGE, TANK 13 2 BUTTERTY VALVE, INLET 14 1 COALESCER REF FILTER 15 1 ZEROLOSS ORAIN 16 2 ANGEL BODY VALVE, CHAUST 18 1 DATTICULATE AFTER FILTER 19 2,000 LBS DESICCANT 19 12,000 LBS DESICCANT 10 10 10 10 10 10 10 10 10 10 10 10 10 1                                                                                                                                                                                                                                                                                                                                                                                                                                                                                                                                                                                                                                                                                                                                                                                                                                                                                                                                                                                                                                                                                                                                                                                                                                                                                                                                                                                                                                                                                                                                                                                                                                                                                                                                                                                                                               |           |                |            |               |  |   |      | 1             |                    |
| 13                                                                                                                                                                                                                                                                                                                                                                                                                                                                                                                                                                                                                                                                                                                                                                                                                                                                                                                                                                                                                                                                                                                                                                                                                                                                                                                                                                                                                                                                                                                                                                                                                                                                                                                                                                                                                                                                                                                                                                                                                                                                                                                             |           |                |            |               |  |   |      | 4             |                    |
| 12 2 PRESSURE GAUGE, TANK 13 7 BUTTERHY VAN EY, INIET 14 1 COALESCER PRE-FILTER 15 1 ZERO LOSS DRAIN 16 2 ANGLE BODY VALVE, EXHAUST 17 4 MUFFLER, EMBAIST 18 1 PARTICULATE AFTER FILTER 19 2,600 IBS DESICCANT  10 10 10 10 10 10 10 10 10 10 10 10 10 1                                                                                                                                                                                                                                                                                                                                                                                                                                                                                                                                                                                                                                                                                                                                                                                                                                                                                                                                                                                                                                                                                                                                                                                                                                                                                                                                                                                                                                                                                                                                                                                                                                                                                                                                                                                                                                                                       |           |                |            |               |  |   |      | 1             |                    |
| 13 2 BUTTERRY VALVE, INLET 14 1 COALESCEN PREFILTER 15 1 ZFRO LOSS DRAIN 16 2 MAUSE BODY VALVE, ENHAUST 17 4 MUPFIER, ENHAUST 18 1 PARTICULATE AFTER-FILTER 19 2,600 IBS DESICCANT  10 1 PARTICULATE AFTER-FILTER  10 2,600 IBS DESICEANT                                                                                                                                                                                                                                                                                                                                                                                                                                                                                                                                                                                                                                                                                                                                                                                                                                                                                                                                                                                                                                                                                                                                                                                                                                                                                                                                                                                                                                                                                                                                                                                                                                                                                            |           |                |            |               |  |   |      |               |                    |
| 14 1 COLASCER RRE-FLITER 15 1 ZERO LOSS DRAIN 16 2 ANGIE RODY VALVE, PIRALIST 17 4 MIGHER PERHAST 18 1 PARTICULATE AFTER-FILTER 19 2,500 LBS DESICCANT                                                                                                                                                                                                                                                                                                                                                                                                                                                                                                                                                                                                                                                                                                                                                                                                                                                                                                                                                                                                                                                                                                                                                                                                                                                                                                                                                                                                                                                                                                                                                                                                                                                                                                                                                                                                                                                                                                                                                                         |           |                |            |               |  |   |      |               |                    |
| 15 1 7/FRO LOSS DRAIN 16 2 ANGRE PORTY VAVYE, EXHAUST 17 4 MUFFLER, EMAUST 18 1 PARTICULAR AFTER-HILTER 19 2,600 LBS DESICCANT  10 10 10 10 10 10 10 10 10 10 10 10 10 1                                                                                                                                                                                                                                                                                                                                                                                                                                                                                                                                                                                                                                                                                                                                                                                                                                                                                                                                                                                                                                                                                                                                                                                                                                                                                                                                                                                                                                                                                                                                                                                                                                                                                                                                                                                                                                                                                                                                                       |           |                |            |               |  |   |      | 1             |                    |
| 16 2 MAGLE BODY AUVE, EXHAUST 17 4 MUPHER, EXHAUST 18 1 PARTICULATE AFTER-FILTER 19 2,600 LBS DESICCANT                                                                                                                                                                                                                                                                                                                                                                                                                                                                                                                                                                                                                                                                                                                                                                                                                                                                                                                                                                                                                                                                                                                                                                                                                                                                                                                                                                                                                                                                                                                                                                                                                                                                                                                                                                                                                                                                                                                                                                                                                        |           |                |            |               |  |   |      | <u>+</u>      |                    |
| 17 4 MUFFLER, ERMAINT   19 2,500 LBS DESICCANT   19 2,500 LBS DESICCANT |           |                |            |               |  |   |      | 2             |                    |
| 18 1 PARTICULATE AFTER-FILTER 19 2,600 LBS   DESICCANT                                                                                                                                                                                                                                                                                                                                                                                                                                                                                                                                                                                                                                                                                                                                                                                                                                                                                                                                                                                                                                                                                                                                                                                                                                                                                                                                                                                                                                                                                                                                                                                                                                                                                                                                                                                                                                                                                                                                                                                                                                                                         |           |                |            |               |  |   |      | <u>Z</u>      |                    |
| 19 2,600 LBS DESICCANT  19 10 10 10 10 10 10 10 10 10 10 10 10 10                                                                                                                                                                                                                                                                                                                                                                                                                                                                                                                                                                                                                                                                                                                                                                                                                                                                                                                                                                                                                                                                                                                                                                                                                                                                                                                                                                                                                                                                                                                                                                                                                                                                                                                                                                                                                                                                                                                                                                                                                                                              |           |                |            |               |  |   | -    | 1             | <del> </del>       |
|                                                                                                                                                                                                                                                                                                                                                                                                                                                                                                                                                                                                                                                                                                                                                                                                                                                                                                                                                                                                                                                                                                                                                                                                                                                                                                                                                                                                                                                                                                                                                                                                                                                                                                                                                                                                                                                                                                                                                                                                                                                                                                                                |           |                |            |               |  |   |      | 2 600 LBC     |                    |
| PRELIMINARY                                                                                                                                                                                                                                                                                                                                                                                                                                                                                                                                                                                                                                                                                                                                                                                                                                                                                                                                                                                                                                                                                                                                                                                                                                                                                                                                                                                                                                                                                                                                                                                                                                                                                                                                                                                                                                                                                                                                                                                                                                                                                                                    | 16        | 17             |            | 15            |  |   |      |               |                    |
| · · · · · · · · · · · · · · · · · · ·                                                                                                                                                                                                                                                                                                                                                                                                                                                                                                                                                                                                                                                                                                                                                                                                                                                                                                                                                                                                                                                                                                                                                                                                                                                                                                                                                                                                                                                                                                                                                                                                                                                                                                                                                                                                                                                                                                                                                                                                                                                                                          |           |                |            |               |  |   |      | PRE           | ELIMINARY          |