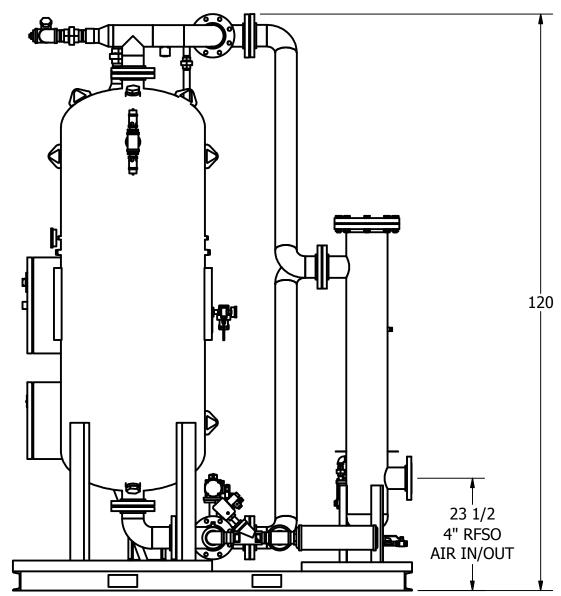

## HRE-2000-4 HEAT REACTIVATED DESICCANT AIR DRYER **GENERAL ARRANGEMENT**

FRACTIONS =± 1/4 "

**TOLERANCES UNLESS** 

OTHERWISE SPECIFIED:

ANGLES  $=\pm$  3° INCHES = $\pm$  1/2 "

FINISH = 250

REV.

THE SPECIFICATIONS AND DRAWINGS DISCLOSED HEREIN ARE THE SOLE PROPERTY OF ALTEC AIR, AND SHALL NOT BE COPIED OR USED AS THE BASIS FOR SALE OR MANUFACTURE WITHOUT EXPRESS WRITTEN PERMISSION.

|      | REVISION LOG    |           |          |
|------|-----------------|-----------|----------|
| ECO. | DESCRIPTION     | DATE      | APPROVED |
| 1156 | ADDED DIMENSION | 6/22/2021 | WS       |

DRAWN: MR DATE: 5/7/2015 CHECKED: DATE:

DRAWING NO. AT20-576 SHEET: 1 OF 2

\_\_ 74 \_AIR IN AIR OUT 83 1/4

SCALE: N/A

PRELIMINARY

## HRE-2000-4 HEAT REACTIVATED DESICCANT AIR DRYER **GENERAL ARRANGEMENT**

AT20-576

DRAWING NO.

REV.

FRACTIONS =± 1/4 "

TOLERANCES UNLESS

OTHERWISE SPECIFIED:

ANGLES  $=\pm$  3°

INCHES = $\pm$  1/2 " FINISH = 250

THE SPECIFICATIONS AND DRAWINGS DISCLOSED HEREIN ARE THE SOLE PROPERTY OF ALTEC AIR, AND SHALL NOT BE COPIED OR USED AS THE BASIS FOR SALE OR MANUFACTURE WITHOUT EXPRESS WRITTEN PERMISSION.

**REVISION LOG** 

ITEM

REV. ECO. DESCRIPTION DATE APPROVED 6/22/2021 1156 D ADDED DIMENSION WS

QTY

PARTS LIST

DESCRIPTION

| PRELIMINARY  1 2 CICKY VALVE, RISPERS  1 1 SCLEDOV PAULS, REPRESS  3 7 SONT CICLUM FEATURE, CONTROL  4 1 SOLEDOV PAULS, REPRESS  3 7 SONT CICLUM FEATURE, CONTROL  5 1 PRESSIRE CAUCE, CONTROL  6 1 PRESSIRE CAUCE, CONTROL  7 1 PRESSIRE CAUCE, TARK  8 1 SONY PAULS, PRISPERS  9 1 PRESSIRE CAUCE, TARK  10 1 CAUCHTER CAUCE, PAULS  11 1 CONTROL REPRESS  12 PRESSIRE CAUCE, TARK  13 2 SONT FEATURE  14 1 CONTROL REPRESSIRE—BITTER  15 1 SCREDOV VALVE, REPRESSIVE PAULS  16 1 PAUL CAUCHTER PRESSIVE PAULS  17 PAUL CAUCHTER PRESSIVE PAULS  18 1 PAUL CAUCHTER PAUL TERM  19 2,000 LISS DESICCANT  PRESSIRE CAUCE, TARK  10 1 CAUCHTER PAUL TERM  10 1 PAUL CAUCHTER PAUL TERM  10 2,000 LISS DESICCANT  PRESSIRE CAUCE, TARK  10 1 PAUL PAUL PAUL PAUL PAUL TERM  10 2 PAUL PAUL PAUL PAUL PAUL PAUL PAUL PAUL                                                                                                                                                                                                                                                                                                                                                                                                                                                                                                                                                                                                                                                                                                                                                                                                                                                                                                                                                                                                                                                                                                                                                            | DRAWN: MR | DATE: 5/7/2015 | N1/A       | 71120 370     |  | 4 | TIEM | QIY           | DESCRIPTION        |
|--------------------------------------------------------------------------------------------------------------------------------------------------------------------------------------------------------------------------------------------------------------------------------------------------------------------------------------------------------------------------------------------------------------------------------------------------------------------------------------------------------------------------------------------------------------------------------------------------------------------------------------------------------------------------------------------------------------------------------------------------------------------------------------------------------------------------------------------------------------------------------------------------------------------------------------------------------------------------------------------------------------------------------------------------------------------------------------------------------------------------------------------------------------------------------------------------------------------------------------------------------------------------------------------------------------------------------------------------------------------------------------------------------------------------------------------------------------------------------------------------------------------------------------------------------------------------------------------------------------------------------------------------------------------------------------------------------------------------------------------------------------------------------------------------------------------------------------------------------------------------------------------------------------------------------------------------------------------------------------------------------------------------------------------------------------------------------------------------------------------------------|-----------|----------------|------------|---------------|--|---|------|---------------|--------------------|
| 3 2 CHEX WAVE, OUTLET 4 1 PRESSURE REQUARD, CONTROL 5 1 PRESSURE GAUGE, CONTROL 6 1 PRESSURE GAUGE, CONTROL 7 1 GATE WAVE, PARKE 10 10 4 RELET WAVE, FARKE 11 1 1 COALESCER REFILTER 12 2 PRESSURE GAUGE, TANK 13 2 DISTERSIVE WAVE, FARKE 14 1 COALESCER REFILTER 15 1 ZEROL DOSS GRAIN 16 2 ANGEL ROOT WAVE, COMUNIT 16 2 ANGEL ROOT WAVE, COMUNIT 19 2,600 IBS DESICEAUT  19 2,600 IBS DESICEAUT  10 10 2 ANGEL ROOT WAVE, COMUNIT 19 2,600 IBS DESICEAUT  10 2 ANGEL ROOT WAVE, COMUNIT 19 2,600 IBS DESICEAUT  10 2 ANGEL ROOT WAVE, COMUNIT 19 2,600 IBS DESICEAUT  10 2 ANGEL ROOT WAVE, COMUNIT 19 2,600 IBS DESICEAUT  10 2 ANGEL ROOT WAVE, COMUNIT 19 2,600 IBS DESICEAUT  10 2 ANGEL ROOT WAVE, COMUNIT 19 2,600 IBS DESICEAUT  10 2 ANGEL ROOT WAVE, COMUNIT 19 2,600 IBS DESICEAUT  10 2 ANGEL ROOT WAVE, COMUNIT 19 2,600 IBS DESICEAUT  10 2 ANGEL ROOT WAVE, COMUNIT 19 2,600 IBS DESICEAUT  10 2 ANGEL ROOT WAVE, COMUNIT 19 2,600 IBS DESICEAUT  10 2 ANGEL ROOT WAVE, COMUNIT 19 2,600 IBS DESICEAUT  10 2 ANGEL ROOT WAVE, COMUNIT 10 3 ANGEL ROOT WAVE, COMUNIT 10 4 ARE WAVE, ANGEL ROOT WAVE, COMUNIT 10 4 ARE WAVE, ANGEL ROOT WAVE, COMUNIT 10 5 ANGEL ROOT WAVE, COMUNITAR 10 5 ANGEL R | CHECKED:  | DATE:          | SCALE: N/A | SHEET: 2 OF 2 |  |   | 1    | 2             | CHECK VALVE, PURGE |
| 3 2 CHEX WAVE, OUTLET 4 1 PRESSURE REQUARD, CONTROL 5 1 PRESSURE GAUGE, CONTROL 6 1 PRESSURE GAUGE, CONTROL 7 1 GATE WAVE, PARKE 10 10 4 RELET WAVE, FARKE 11 1 1 COALESCER REFILTER 12 2 PRESSURE GAUGE, TANK 13 2 DISTERSIVE WAVE, FARKE 14 1 COALESCER REFILTER 15 1 ZEROL DOSS GRAIN 16 2 ANGEL ROOT WAVE, COMUNIT 16 2 ANGEL ROOT WAVE, COMUNIT 19 2,600 IBS DESICEAUT  19 2,600 IBS DESICEAUT  10 10 2 ANGEL ROOT WAVE, COMUNIT 19 2,600 IBS DESICEAUT  10 2 ANGEL ROOT WAVE, COMUNIT 19 2,600 IBS DESICEAUT  10 2 ANGEL ROOT WAVE, COMUNIT 19 2,600 IBS DESICEAUT  10 2 ANGEL ROOT WAVE, COMUNIT 19 2,600 IBS DESICEAUT  10 2 ANGEL ROOT WAVE, COMUNIT 19 2,600 IBS DESICEAUT  10 2 ANGEL ROOT WAVE, COMUNIT 19 2,600 IBS DESICEAUT  10 2 ANGEL ROOT WAVE, COMUNIT 19 2,600 IBS DESICEAUT  10 2 ANGEL ROOT WAVE, COMUNIT 19 2,600 IBS DESICEAUT  10 2 ANGEL ROOT WAVE, COMUNIT 19 2,600 IBS DESICEAUT  10 2 ANGEL ROOT WAVE, COMUNIT 19 2,600 IBS DESICEAUT  10 2 ANGEL ROOT WAVE, COMUNIT 19 2,600 IBS DESICEAUT  10 2 ANGEL ROOT WAVE, COMUNIT 10 3 ANGEL ROOT WAVE, COMUNIT 10 4 ARE WAVE, ANGEL ROOT WAVE, COMUNIT 10 4 ARE WAVE, ANGEL ROOT WAVE, COMUNIT 10 5 ANGEL ROOT WAVE, COMUNITAR 10 5 ANGEL R |           |                |            |               |  |   | 2    | 1             |                    |
| 4 1 PARTICULAI FE FILER POLICY AND CONTROL 5 1 PRESSURE GAUGE, CONTROL 6 1 PRESSURE GAUGE, CONTROL 7 1 GATT VALVE, PLRISE 8 1 DEV FORM MONITOR CONTROLAD 9 PRESSURE GAUGE, CRISE 10 1 PRESSURE GAUGE, CRISE 10 1 PRESSURE GAUGE, CRISE 10 1 PRESSURE GAUGE, CRISE 11 1 PRESSURE GAUGE, CRISE 11 1 PRESSURE GAUGE, CRISE 12 2 PRESSURE GAUGE, CRISE 13 2 DUTTERITY VALVE, INLET 14 1 COALISSER REFLIER 15 1 ZERO LOSS DRAIN 16 2 AMERICA PRESSURE GAUGE 17 4 MUFFERE, PERMIST 18 1 PRESSURE GAUGE, TANK 19 2 ZERO LOSS DRAIN 17 4 MUFFERE, PERMIST 18 1 PRESSURE GAUGE, TANK 19 2 ZERO LOSS DRAIN 19 2 ZERO LOSS DRAIN 10 2 ZERO LOSS DRAIN |           |                |            |               |  |   |      | 2             | •                  |
| 5 1 PRESSURE REQUIATOR, CONTROL 6 1 PRESSURE AGENCY, CONTROL 7 1 GAIL VALVE, PURSE 8 1 DEV POINT PHOTOR CONTROLAD 9 1 PRESSURE AGENCY, TORKING 11 1 PRESSURE AGENCY, TORKING 12 2 PRESSURE GAUGE, TANK 13 2 RUTFERFY VM, FIN FI 14 1 COALISSER PRE-FILTER 15 1 ZERO LOSS DRAW, FIN FI 15 1 ZERO LOSS DRAW, FIN FI 16 2 AMOLE RODY VM VF, DEPAULST 17 19 2,600 LBS DESICONIT 18 2 AMOLE RODY VM VF, DEPAULST 19 2,600 LBS DESICONIT  19 2,600 LBS DESICONIT  19 2,600 LBS DESICONIT  10 1 PRESSURE REQUIATOR, CONTROL 10 1 PRESSURE AGENCY, CONTROL 11 1 PRESSURE AGENCY, CONTROL 12 2 PRESSURE GAUGE, TANK 13 2 PRESSURE AGENCY, TANK 14 1 COALISSER PRE-FILTER 15 1 ZERO LOSS DRAW, FIN FI 15 1 ZERO LOSS DRAW 16 1 PRESSURE AGENCY, CONTROL 16 1 PRESSURE AGENCY, CONTROL 17 2 PRESSURE AGENCY, CONTROL 18 1 PRESSURE AGENCY, CONTROL 19 2 PRESSURE AGENCY, CONTROL 10 1 PRESCURE AGENCY, CONTROL 10 1 PRE |           |                |            |               |  |   | 4    | 1             |                    |
| 6 1 PRESSURE GAUGE, CONTROL 7 10 GATT VALVE, PURISC 8 1 DEN YOUNT MOUTTOR (OPTIONAL) 9 1 PRESSURE GAUGE, INSEE 10 4 RELIEF VALVE, TARK 11 4 RELIEF VALVE, TARK 12 12 12 SESSURE VALVE, TARK 13 2 BUTTERFY VALVE, INITIAL 14 13 2 BUTTERFY VALVE, INITIAL 15 1 FREQ LOSS DRAIN 16 2 ANGLE BODY VALVE, EDIAUST 17 4 MIJERER, ENHAUST 18 1 PRATICULATE ATTREPTLITER 19 12,000 US [DESICCANT]                                                                                                                                                                                                                                                                                                                                                                                                                                                                                                                                                                                                                                                                                                                                                                                                                                                                                                                                                                                                                                                                                                                                                                                                                                                                                                                                                                                                                                                                                                                                                                                                                                                                                                                                      |           | ,              |            |               |  |   | 5    |               |                    |
| 7 1 GAIR VALVE, PURSE 8 1 DEW POINT MONITOR (OPTIONAL) 9 1 PRESSURE GAUGE, PURSE 10 4 RR TEFF VALVE, MUST 11 1 25 KW HEATER 12 2 2 PRESSURE GAUGE, TANK 13 2 BUTTERFLY VALVE, MUST 14 T 278 DLOSS FRAIN 15 2 PRESSURE CAUGE, TANK 16 1 2 PRESSURE CAUGE, TANK 17 T 2 PRESSURE CAUGE, TANK 18 1 PARTICULATE AFTER-FILTER 19 2,600 LBS DESICCAN I  19 10 2 ANGLE BODY VALVE, DUPLINST 19 10 2 ANGLE BODY VALVE, DUPLINST 19 2,600 LBS DESICCAN I  10 10 2 ANGLE BODY VALVE, DUPLINST 10 10 2 ANGLE BODY VALVE, DUPLINST 11 10 2 ANGLE BODY VALVE, DUPLINST 12 2 ANGLE BODY VALVE, DUPLINST 13 1 PARTICULATE AFTER-FILTER 19 2,600 LBS DESICCAN I  10 10 2 ANGLE BODY VALVE, DUPLINST 10 2 ANGLE BODY VALVE, DUPLINST 11 2 ANGLE BODY VALVE, DUPLINST 12 2 ANGLE BODY VALVE, DUPLINST 13 1 PARTICULATE AFTER-FILTER 19 2,600 LBS DESICCAN I  10 10 2 ANGLE BODY VALVE, DUPLINST 10 2 ANGLE BODY VALVE, DUPLINST 11 2 ANGLE BODY VALVE, DUPLINST 11 2 ANGLE BODY VALVE, DUPLINST 12 2 ANGLE BODY VALVE, DUPLINST 13 1 PARTICULATE AFTER-FILTER 14 DEVENUE ANGLE BODY VALVE, DUPLINST 15 1 ANGLE BODY VALVE, DUPLINST 16 2 ANGLE BODY VALVE, DUPLINST 17 1 ANGLE BODY VALVE, DUPLINST 18 1 PARTICULATE AFTER-FILTER 19 2,600 LBS DESICCAN I  10 10 ANGLE BODY VALVE, DUPLINST 11 10 ANGLE BODY VALVE, DUPLINST 12 2 ANGLE BODY VALVE, DUPLINST 13 1 ANGLE BODY VALVE, DUPLINST 14 ANGLE BODY VALVE, DUPLINST 15 1 ANGLE BODY VALVE, DUPLINST 16 1 ANGLE BODY VALVE, DUPLINST 17 1 ANGLE BODY VALVE, DUPLINST 18 1 ANGLE BODY VALVE, DUPLINST 19 2 ANGLE BODY VALVE, DUPLINST 10 ANGLE B |           |                |            |               |  |   | 6    |               |                    |
| 8 1 DEW POINT MOUTE (OPTIONAL) 9 1 7 PRESSUR CAUGE, PURGE 10 4 RELIEF VALVE, TANK 11 1 22 KM HARTER 11 22 PRESSUR CAUGE, TANK 13 13 2 BUTTERFY VAVE, MIST 14 1 COALESCER PIRE FILTER 15 1 2 ZERO LISS DEVAN 16 2 ANGLE BOOT VALVE, BUTAUT 17 4 MEPELE, BUTAUT 18 DATE CONTINUE BOTAUT 19 2.60 LISS DESICOANT  10 2.60 LISS DESICOANT                                                                                                                                                                                                                                                                                                                                                                                                                                                                                                                                                                                                                                                                                                                                                                                                                                                                                                                                                                                                                                                                                                                                                                                                                                                                                                                                                                                                                                                                                                                                                                                                                                                                                                                                                                                           |           |                |            |               |  |   | 7    | 1             |                    |
| 9 1 PRESSURE GAUGE, PURCE 10 4 RELIEF VALVE, TAME 11 1 25 KW HEATER 11 2 PRESSURE GAUGE, TANK 11 3 2 BUTTERRIY VALVE, INLET 14 1 COLASCER PRE-FILTER 15 1 ZERO JOSS DRAIN 16 2 ANGEL BODY VALVE, EMAUST 17 4 MUFFLER, EMAUST 18 1 PARTICUATE AFTER-FILTER 19 2,600 LBS DESICCANT                                                                                                                                                                                                                                                                                                                                                                                                                                                                                                                                                                                                                                                                                                                                                                                                                                                                                                                                                                                                                                                                                                                                                                                                                                                                                                                                                                                                                                                                                                                                                                                                                                                                                                                                                                                                                                               |           |                |            | 3             |  |   | 8    | <del></del> 1 |                    |
| 10 4 RELIEF VALVE, TANK 11 1 22 W PHEATER 12 2 PRESSURE GAUGE, TANK 13 2 BUTTERTY VALVE, INLET 14 1 COALESCER REF FILTER 15 1 ZEROLOSS ORAIN 16 2 ANGEL BODY VALVE, CHAUST 18 1 DATTICULATE AFTER FILTER 19 2,000 LBS DESICCANT 19 12,000 LBS DESICCANT 10 10 10 10 10 10 10 10 10 10 10 10 10 1                                                                                                                                                                                                                                                                                                                                                                                                                                                                                                                                                                                                                                                                                                                                                                                                                                                                                                                                                                                                                                                                                                                                                                                                                                                                                                                                                                                                                                                                                                                                                                                                                                                                                                                                                                                                                               |           |                |            |               |  |   |      | 1             |                    |
| 13                                                                                                                                                                                                                                                                                                                                                                                                                                                                                                                                                                                                                                                                                                                                                                                                                                                                                                                                                                                                                                                                                                                                                                                                                                                                                                                                                                                                                                                                                                                                                                                                                                                                                                                                                                                                                                                                                                                                                                                                                                                                                                                             |           |                |            |               |  |   |      | 4             |                    |
| 12 2 PRESSURE GAUGE, TANK 13 7 BUTTERHY VAN EY, INIET 14 1 COALESCER PRE-FILTER 15 1 ZERO LOSS DRAIN 16 2 ANGLE BODY VALVE, EXHAUST 17 4 MUFFLER, EMBAIST 18 1 PARTICULATE AFTER FILTER 19 2,600 IBS DESICCANT  10 10 10 10 10 10 10 10 10 10 10 10 10 1                                                                                                                                                                                                                                                                                                                                                                                                                                                                                                                                                                                                                                                                                                                                                                                                                                                                                                                                                                                                                                                                                                                                                                                                                                                                                                                                                                                                                                                                                                                                                                                                                                                                                                                                                                                                                                                                       |           |                |            |               |  |   |      | 1             |                    |
| 13 2 BUTTERRY VALVE, INLET 14 1 COALESCEN PREFILTER 15 1 ZFRO LOSS DRAIN 16 2 MAUSE BODY VALVE, ENHAUST 17 4 MUPFIER, ENHAUST 18 1 PARTICULATE AFTER-FILTER 19 2,600 IBS DESICCANT  10 1 PARTICULATE AFTER-FILTER  10 2,600 IBS DESICEANT                                                                                                                                                                                                                                                                                                                                                                                                                                                                                                                                                                                                                                                                                                                                                                                                                                                                                                                                                                                                                                                                                                                                                                                                                                                                                                                                                                                                                                                                                                                                                                                                                                                                                            |           |                |            |               |  |   |      |               |                    |
| 14 1 COLASCER RRE-FLITER 15 1 ZERO LOSS DRAIN 16 2 ANGIE RODY VALVE, PIRALIST 17 4 MIGHER PERHAST 18 1 PARTICULATE AFTER-FILTER 19 2,500 LBS DESICCANT                                                                                                                                                                                                                                                                                                                                                                                                                                                                                                                                                                                                                                                                                                                                                                                                                                                                                                                                                                                                                                                                                                                                                                                                                                                                                                                                                                                                                                                                                                                                                                                                                                                                                                                                                                                                                                                                                                                                                                         |           |                |            |               |  |   |      |               |                    |
| 15 1 7/FRO LOSS DRAIN 16 2 ANGRE PORTY VAVYE, EXHAUST 17 4 MUFFLER, EMAUST 18 1 PARTICULAR AFTER-HILTER 19 2,600 LBS DESICCANT  10 10 10 10 10 10 10 10 10 10 10 10 10 1                                                                                                                                                                                                                                                                                                                                                                                                                                                                                                                                                                                                                                                                                                                                                                                                                                                                                                                                                                                                                                                                                                                                                                                                                                                                                                                                                                                                                                                                                                                                                                                                                                                                                                                                                                                                                                                                                                                                                       |           |                |            |               |  |   |      | 1             |                    |
| 16 2 MAGLE BODY AUVE, EXHAUST 17 4 MUPHER, EXHAUST 18 1 PARTICULATE AFTER-FILTER 19 2,600 LBS DESICCANT                                                                                                                                                                                                                                                                                                                                                                                                                                                                                                                                                                                                                                                                                                                                                                                                                                                                                                                                                                                                                                                                                                                                                                                                                                                                                                                                                                                                                                                                                                                                                                                                                                                                                                                                                                                                                                                                                                                                                                                                                        |           |                |            |               |  |   |      | <u>+</u>      |                    |
| 17 4 MUFFLER, ERMAINT   19 2,500 LBS DESICCANT   19 2,500 LBS DESICCANT |           |                |            |               |  |   |      | 2             |                    |
| 18 1 PARTICULATE AFTER-FILTER 19 2,600 LBS   DESICCANT                                                                                                                                                                                                                                                                                                                                                                                                                                                                                                                                                                                                                                                                                                                                                                                                                                                                                                                                                                                                                                                                                                                                                                                                                                                                                                                                                                                                                                                                                                                                                                                                                                                                                                                                                                                                                                                                                                                                                                                                                                                                         |           |                |            |               |  |   |      | <u>Z</u>      |                    |
| 19 2,600 LBS DESICCANT  19 10 10 10 10 10 10 10 10 10 10 10 10 10                                                                                                                                                                                                                                                                                                                                                                                                                                                                                                                                                                                                                                                                                                                                                                                                                                                                                                                                                                                                                                                                                                                                                                                                                                                                                                                                                                                                                                                                                                                                                                                                                                                                                                                                                                                                                                                                                                                                                                                                                                                              |           |                |            |               |  |   | -    | 1             | <del> </del>       |
|                                                                                                                                                                                                                                                                                                                                                                                                                                                                                                                                                                                                                                                                                                                                                                                                                                                                                                                                                                                                                                                                                                                                                                                                                                                                                                                                                                                                                                                                                                                                                                                                                                                                                                                                                                                                                                                                                                                                                                                                                                                                                                                                |           |                |            |               |  |   |      | 2 600 LBC     |                    |
| PRELIMINARY                                                                                                                                                                                                                                                                                                                                                                                                                                                                                                                                                                                                                                                                                                                                                                                                                                                                                                                                                                                                                                                                                                                                                                                                                                                                                                                                                                                                                                                                                                                                                                                                                                                                                                                                                                                                                                                                                                                                                                                                                                                                                                                    | 16        | 17             |            | 15            |  |   |      |               |                    |
| · · · · · · · · · · · · · · · · · · ·                                                                                                                                                                                                                                                                                                                                                                                                                                                                                                                                                                                                                                                                                                                                                                                                                                                                                                                                                                                                                                                                                                                                                                                                                                                                                                                                                                                                                                                                                                                                                                                                                                                                                                                                                                                                                                                                                                                                                                                                                                                                                          |           |                |            |               |  |   |      | PRE           | ELIMINARY          |